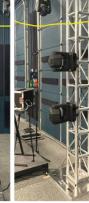

Five 10' truss towers (of similar design and configuration to the photos below) will be made available to accommodate Artist's effects lighting show. Note the unique extension bar configuration for each tower.

10 Foot Truss Tower with 30" Base

Tower 1 Config Tower 2 Config Tower 3 Config

Tower 4 Config Tower 5 Config

Purchaser will also provide a stage riser and power distribution setup approximately based on the following schematic: