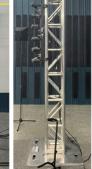

Five 10' truss towers (of similar design and configuration to the photos below) will be made available to accommodate Artist's effects lighting show. Note the unique extension bar configuration for each tower.

10 Foot Truss Tower with 30" Base

Tower 1 Config Tower 2 Config Tower 3 Config

Tower 4 Config Tower 5 Config

Purchaser will also provide a stage riser and power distribution setup approximately based on the following schematic: