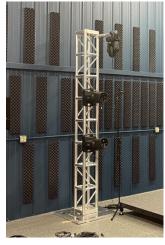

Five 10' truss towers (of similar design and configuration to the photos below) will be made available to accommodate Artist's effects lighting show. Note the unique extension bar configuration for each tower.

10 Foot Truss Tower with 30" Base

Tower 1 Config Tower 2 Config Tower 3 Config

Tower 4 Config Tower 5 Config

Purchaser will also provide a stage riser and power distribution setup approximately based on the following schematic: