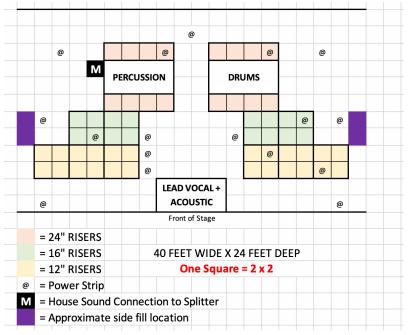

A minimum of 6 (six) 20-amp circuits shall be provided, and the two side-fill monitors shall provide the FOH mix. For venues with a smaller stage area, the following stage plot can be used:

# **OUTDOOR EVENTS**

For all outside performances artist requires a roof over the performance area. A tent structure is adequate as long as it is securely fastened and of a high-grade professional quality.