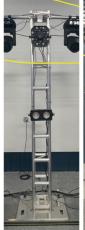

Five 10' truss towers (of similar design and configuration to the photos below) will be made available to accommodate Artist's effects lighting show. Note the unique extension bar configuration for each tower.

10 Foot Truss Tower with 30" Base

Tower 1 Config Tower 2 Config Tower 3 Config

Tower 4 Config Tower 5 Config

Purchaser will also provide a stage riser and power distribution setup approximately based on the following schematic: