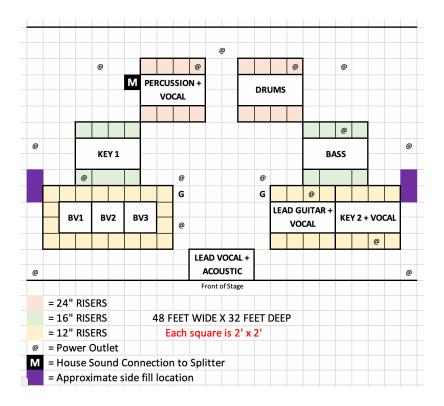

10 Foot Truss Tower with 30" Base

Tower 1 Config Tower 2 Config Tower 3 Config

Tower 4 Config Tower 5 Config

Purchaser will also provide a stage riser and power distribution setup approximately based on the following schematic:

A minimum of 6 (six) 20-amp circuits shall be provided, and the two side-fill monitors shall provide the FOH mix. For venues with a smaller stage area, the following stage plot can be used: