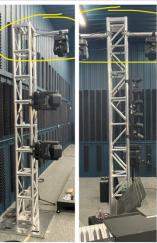

Five 10' truss towers (of similar design and configuration to the photos below) will be made available to accommodate Artist's effects lighting show. Note the unique extension bar configuration for each tower.

10 Foot Truss Tower with 30" Base

Tower 1 Config Tower 2 Config Tower 3 Config

Tower 4 Config Tower 5 Config

Purchaser will also provide a stage riser and power distribution setup approximately based on the following schematic: