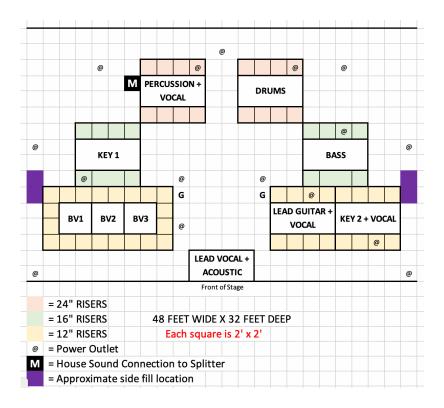

Purchaser will also provide a stage riser and power distribution setup based on the following schematic:

A minimum of 6 (six) 20-amp circuits shall be provided, and the two side-fill monitors shall provide the FOH mix. For venues with a smaller stage area, the following stage plot can be used: