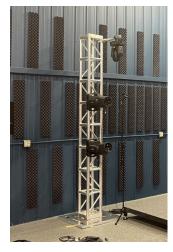

Five 10' truss towers (of similar design and configuration to the photos below) will be made available to accommodate Artist's effects lighting show.

10 Foot Truss Tower with 30" Base

ower 1 Config Tower 2 Config Tower 3 Config Tower 4 Config Tower 5 Config