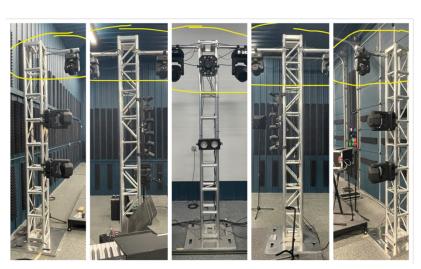

Five 10' truss towers (of similar design and configuration to the photos below) will be made available to accommodate Artist's effects lighting show.

10 Foot Truss Tower with 30" Base

ower 1 Config Tower 2 Config Tower 3 Config Tower 4 Config Tower 5 Config