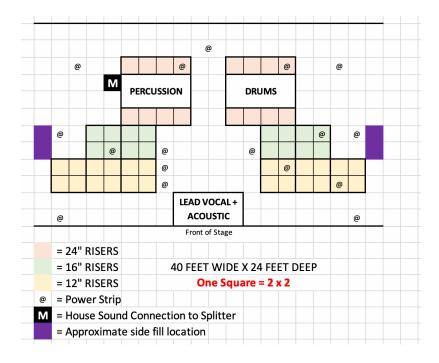

Purchaser will also provide a stage riser and power distribution setup based on the following schematic:

A minimum of 6 (six) 20-amp circuits shall be provided, and the two side-fill monitors shall provide the FOH mix. For venues with a smaller stage area, the following stage plot can be used: